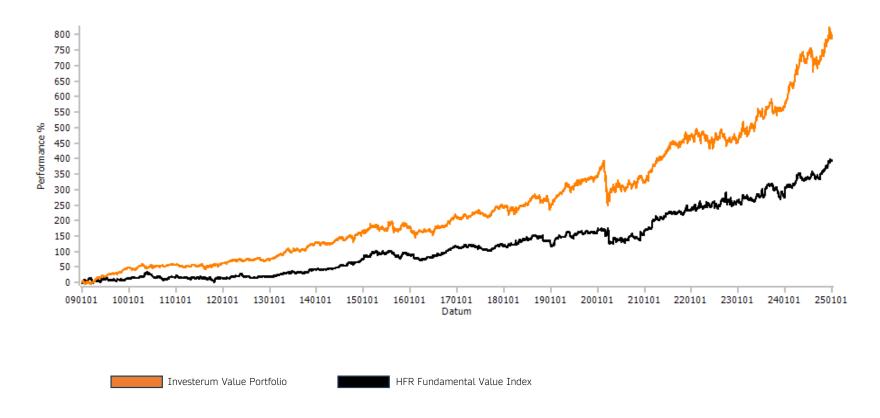

## Investerum Value Portfolio

| Year | Jan | Feb | Mar  | Apr | May | Jun | Jul | Aug | Sep | Oct | Nov | Dec  | Yearly | Cumula | Vs HFRI |
|------|-----|-----|------|-----|-----|-----|-----|-----|-----|-----|-----|------|--------|--------|---------|
| 2009 | -1% | 2%  | 1%   | 12% | 6%  | -1% | 5%  | 3%  | 0%  | 3%  | 8%  | 3%   | 48%    | 148%   | 33%     |
| 2010 | -3% | -1% | 7%   | 0%  | -3% | -1% | 3%  | -1% | 2%  | 2%  | 1%  | -1%  | 5%     | 156%   | 1%      |
| 2011 | -2% | -1% | 2%   | -1% | 3%  | -1% | 1%  | -2% | 2%  | 2%  | 0%  | 3%   | 4%     | 162%   | 9%      |
| 2012 | 0%  | 4%  | 1%   | 1%  | 1%  | 1%  | 0%  | -1% | 2%  | -3% | 1%  | 0%   | 6%     | 172%   | 1%      |
| 2013 | 4%  | 4%  | 4%   | 2%  | 3%  | -1% | 3%  | -2% | 6%  | 6%  | 3%  | 2%   | 34%    | 230%   | 16%     |
| 2014 | -3% | 2%  | -1%  | 0%  | 6%  | 1%  | -1% | 2%  | 2%  | 2%  | 3%  | 1%   | 15%    | 264%   | -9%     |
| 2015 | 1%  | 6%  | -1%  | -2% | 2%  | -4% | 8%  | -5% | -4% | 7%  | 2%  | -3%  | 6%     | 280%   | 0%      |
| 2016 | -5% | -2% | 2%   | 1%  | 2%  | -2% | 5%  | 1%  | 0%  | 5%  | 3%  | 0%   | 10%    | 308%   | -5%     |
| 2017 | -2% | 5%  | 0%   | 2%  | 1%  | -2% | -2% | 0%  | 4%  | 5%  | 1%  | -1%  | 11%    | 341%   | 9%      |
| 2018 | 0%  | -1% | -3%  | 5%  | 1%  | 2%  | 4%  | 4%  | -1% | -3% | 3%  | -10% | 0%     | 341%   | 2%      |
| 2019 | 7%  | 3%  | 3%   | 6%  | -4% | 2%  | 6%  | 1%  | 1%  | -1% | 0%  | 1%   | 29%    | 441%   | 6%      |
| 2020 | 7%  | -8% | -13% | 8%  | 1%  | -1% | -2% | 5%  | -1% | -1% | 7%  | -3%  | -3%    | 427%   | -4%     |
| 2021 | 1%  | 7%  | 6%   | 4%  | 0%  | 4%  | 4%  | 1%  | -2% | 4%  | -2% | 4%   | 34%    | 573%   | 8%      |
| 2022 | 2%  | 0%  | -1%  | -2% | -1% | -1% | 3%  | 0%  | -5% | 4%  | 3%  | -4%  | -3%    | 555%   | -9%     |
| 2023 | 8%  | -3% | 3%   | 1%  | 5%  | 2%  | 1%  | 3%  | -4% | 1%  | 1%  | 2%   | 21%    | 674%   | 11%     |
| 2024 | 6%  | 3%  | 7%   | 5%  | -2% | 3%  | 4%  | -3% | -1% | 3%  | 5%  | 1%   | 33%    | 899%   | 8%      |

## HFR Fundamental Value Index

| Year | Jan | Feb | Mar  | Apr | May | Jun | Jul | Aug | Sep | Oct | Nov | Dec | Yearly | Cumula |
|------|-----|-----|------|-----|-----|-----|-----|-----|-----|-----|-----|-----|--------|--------|
| 2009 | -1% | 6%  | -6%  | 4%  | -1% | 3%  | -3% | 1%  | 1%  | 0%  | -1% | 5%  | 15%    | 115%   |
| 2010 | 2%  | -3% | 4%   | 2%  | -4% | -2% | -5% | 0%  | -4% | 1%  | 6%  | -1% | 4%     | 120%   |
| 2011 | -3% | 0%  | 0%   | -3% | 1%  | 1%  | -2% | -4% | 0%  | 0%  | 2%  | 1%  | -5%    | 114%   |
| 2012 | 3%  | 0%  | 1%   | 0%  | 0%  | -3% | -2% | -1% | 1%  | 1%  | 1%  | 0%  | 5%     | 119%   |
| 2013 | 2%  | 2%  | 3%   | 0%  | 4%  | 0%  | -2% | 0%  | 3%  | 2%  | 3%  | 0%  | 18%    | 141%   |
| 2014 | 0%  | 0%  | 1%   | 0%  | 4%  | 2%  | 2%  | 3%  | 1%  | 3%  | 1%  | 5%  | 24%    | 175%   |
| 2015 | 4%  | 4%  | 4%   | -2% | 3%  | -4% | 3%  | -3% | 5%  | 3%  | 2%  | -5% | 6%     | 185%   |
| 2016 | -4% | -1% | -2%  | 0%  | 0%  | -1% | 4%  | 1%  | 1%  | 5%  | 5%  | 0%  | 15%    | 213%   |
| 2017 | -2% | 6%  | 0%   | 0%  | -2% | -2% | -3% | -2% | 4%  | 4%  | 1%  | -1% | 2%     | 217%   |
| 2018 | -1% | 3%  | 0%   | 5%  | 2%  | 1%  | -1% | 4%  | -3% | -3% | 0%  | -8% | -2%    | 213%   |
| 2019 | 9%  | 4%  | 0%   | 5%  | -4% | 1%  | 5%  | -1% | 1%  | -1% | 1%  | 1%  | 23%    | 262%   |
| 2020 | 2%  | 0%  | -16% | 7%  | 0%  | 1%  | -2% | 2%  | 1%  | 0%  | 6%  | 2%  | 1%     | 265%   |
| 2021 | 3%  | 7%  | 6%   | 0%  | 0%  | 4%  | -1% | 1%  | 1%  | 0%  | 1%  | 2%  | 26%    | 335%   |
| 2022 | 0%  | 1%  | 0%   | 1%  | 0%  | -1% | 2%  | 5%  | -1% | 2%  | -1% | -1% | 6%     | 355%   |
| 2023 | 5%  | -1% | -1%  | -1% | 5%  | 3%  | 1%  | 2%  | -2% | 0%  | -1% | 0%  | 10%    | 391%   |
| 2024 | 2%  | 5%  | 5%   | 1%  | -2% | 1%  | 1%  | -2% | 0%  | 4%  | 7%  | 2%  | 25%    | 489%   |

## Return 799%

NOTE: This information is not a value statement. This document shows the gross return before taxes and fees. The monthly return may be rounded off for technical reasons. The information is for general purposes only, and does not constitute professional financial advice, guidance, or recommendations. The information may not be accurate, complete, reliable, or up-to-date. For exact information about the return of your investment, please contact your advisor.